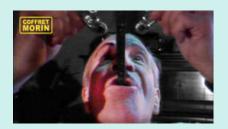

#### **DESCRIPTION**

At seventy-one, Paul's knife swallowing days appear to be numbered; an injury to his oesophagus injury has halted his public performances and raised concern among his family. In private, to keep up his spirits, he continues to practice his routine before a mirror.