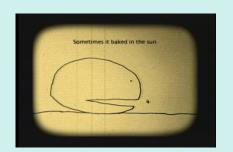

## **DESCRIPTION**

"From an original idea by Annette Baird, this short video to express love in all its contradictions."